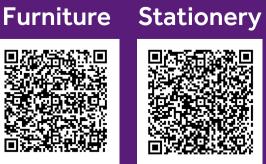

## Our on-campus furniture and stationery store

Free service open to all staff, students and local charities\*

Reserve your chosen items
Arrange on campus delivery
\*subject to availability

To donate furniture or stationery, or for more information and opening hours, please scan the relevant QR code: