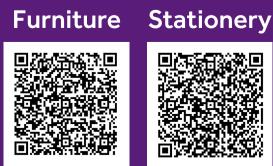

## Reserve your chosen items Arrange on campus delivery \*subject to availability

To donate furniture or stationery, or for more information and opening hours, please scan the relevant QR code: