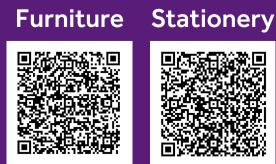

## Reserve your chosen items Arrange on campus delivery \*subject to availability

To donate furniture or stationery, or for more information and opening hours, please scan the relevant QR code:

The University of Manchester